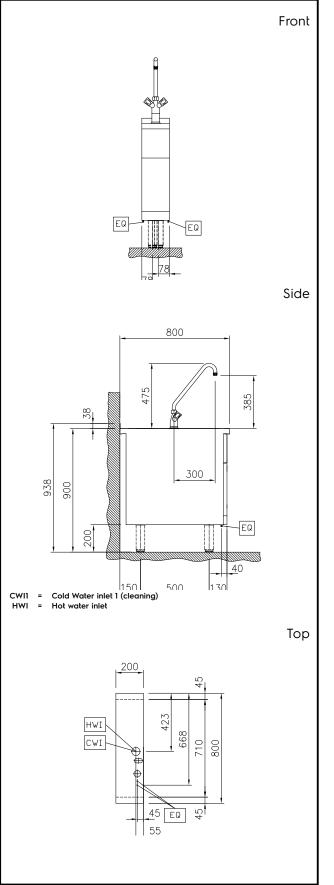

### Key Information:

| External dimensions, Width:  | 200 mm |
|------------------------------|--------|
| External dimensions, Depth:  | 800 mm |
| External dimensions, Height: | 700 mm |
| Net weight:                  | 23 kg  |