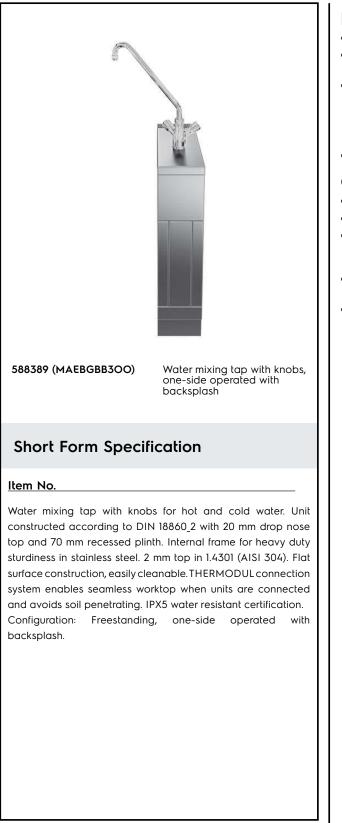

Modular Cooking Range Line thermaline 80 - Water mixing tap with knobs, 1 Side with Backsplash - H=700

| ITEM #       |  |  |
|--------------|--|--|
| MODEL #      |  |  |
| NAME #       |  |  |
| <u>SIS #</u> |  |  |
| AIA #        |  |  |

# **Main Features**

- Water mixing unit for hot and cold water.
- All major components may be easily accessed from the front.
- THERMODUL connection system creates a seamless work top when units are connected to each other thus avoiding soil penetrating vital components and facilitating the removal of units in case of replacement or service.
- Large stainless steel tap.

# Construction

- 2 mm top in 1.4301 (AISI 304).
- IPX5 water resistance certification.
- Unit constructed according to DIN 18860\_2 with 20 mm drop nose top and 70 mm recessed plinth.
- Flat surface construction with minimal hidden areas to easily clean all surfaces
- Internal frame for heavy duty sturdiness in stainless steel.